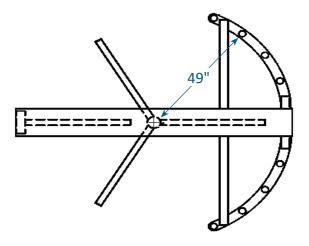

### SecureTurn HT448 (Extra Wide Passage)

See back for detailed dimensions and specifications.