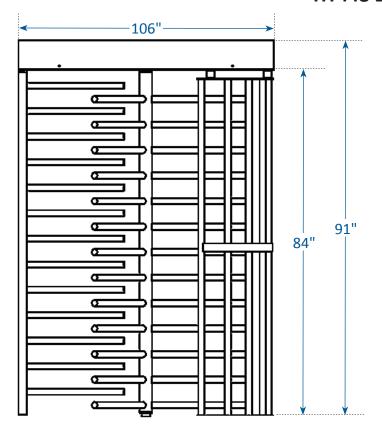

d reader interface
- Fail-Safe (free passage on power failure)
- Fail-Lock (locked passage on power failure)
- Interfaces with card readers, biometrics, wireless remotes, push button, metal detectors, etc...
- Card reader mounting plates
- Electronic six digit resettable counter with LCD display and ten-year lithium battery
- Manual key override (both directions)
- Red/Green indicator lights
- Heel pad arm covers
- Additional options available upon request

### **Electrical Specifications:**

Power supply input 100-240VAC (.7 amp) 50/60hz output 24VDC (1.1 amp) All components UL recognized

### Warranty:

Units are warranted against defects in materials and workmanship for a period of one year from date of delivery. See warranty information for specific details.

### **HT448 Dimensions**





## **Expert Advice. Great Value. Contact Us Today!**

Call: 203-647-9147 Email: sales@haywardts.com Website: www.haywardts.com