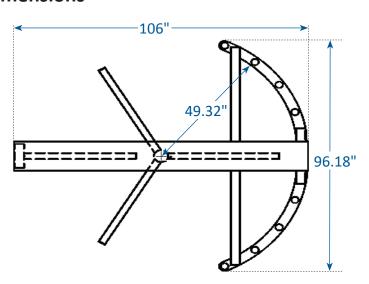

reader interface
- Fail-Safe (free passage on power failure)
- Fail-Lock (locked passage on power failure)
- Interfaces with card readers, biometrics, wireless remotes, push button, metal detectors, etc...
- Card reader mounting plates
- Electronic six digit resettable counter with LCD display and ten-year lithium battery
- Manual key override (both directions)
- Red/Green indicator lights
- Heel pad arm covers
- Additional options available upon request

### **Electrical Specifications:**

Power supply input 100-240VAC (.7 amp) 50/60hz output 24VDC (1.1 amp) All components UL recognized

### Warranty:

Units are warranted against defects in materials and workmanship for a period of one year from date of delivery. See warranty information for specific details.

### **HT448 Dimensions**





## **Expert Advice. Great Value. Contact Us Today!**

Call: 203-647-9147 Email: sales@haywardts.com Website: www.haywardts.com