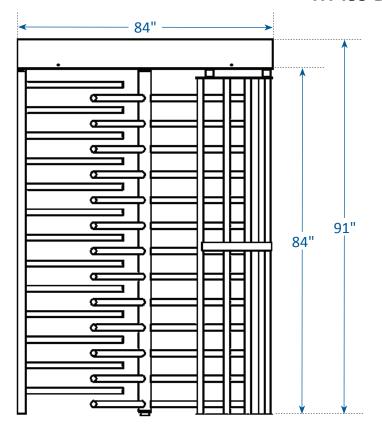

d reader interface
- Fail-Safe (free passage on power failure)
- Fail-Lock (locked passage on power failure)
- Interfaces with card readers, biometrics, wireless remotes, push button, metal detectors, etc...
- Card reader mounting plates
- Electronic six digit resettable counter with LCD display and ten-year lithium battery
- Manual key override (both directions)
- Red/Green indicator lights
- Heel pad arm covers
- Additional options available upon request

### **Electrical Specifications:**

Power supply input 100-240VAC (.7 amp) 50/60hz output 24VDC (1.1 amp) All components UL recognized

### Warranty:

Units are warranted against defects in materials and workmanship for a period of one year from date of delivery. See warranty information for specific details.

### **HT439 Dimensions**





### **Expert Advice. Great Value. Contact Us Today!**

Call: 203-647-9147 Email: sales@haywardts.com Website: www.haywardts.com