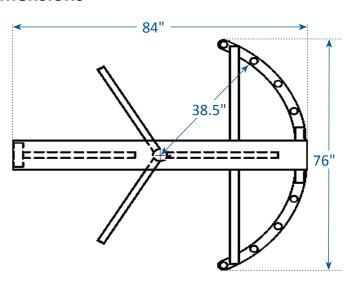

reader interface
- Fail-Safe (free passage on power failure)
- Fail-Lock (locked passage on power failure)
- Interfaces with card readers, biometrics, wireless remotes, push button, metal detectors, etc...
- Card reader mounting plates
- Electronic six digit resettable counter with LCD display and ten-year lithium battery
- Manual key override (both directions)
- Red/Green indicator lights
- Heel pad arm covers
- Additional options available upon request

### **Electrical Specifications:**

Power supply input 100-240VAC (.7 amp) 50/60hz output 24VDC (1.1 amp) All components UL recognized

### Warranty:

Units are warranted against defects in materials and workmanship for a period of one year from date of delivery. See warranty information for specific details.

### **HT439 Dimensions**





### **Expert Advice. Great Value. Contact Us Today!**

Call: 203-647-9147 Email: sales@haywardts.com Website: www.haywardts.com