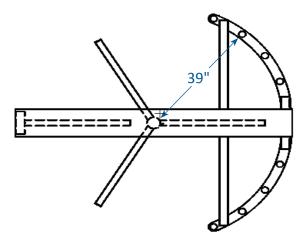

# SecureTurn HT439 Wide Passage

### SecureTurn HT439 (Wide Passage)

See back for detailed dimensions and specifications.