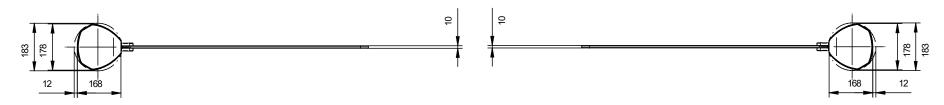

**Phone:** 203-647-9147 **Fax:** 203-200-7886

Email: sales@haywardts.com
Mail: 160 Wampus Lane

Milford, CT 06460

SG600- side view

SG600 - front view

\*not to scale. All dimensions in millimeters. We recommend a 2" gap between products and neighboring walls/rails/ other obstructions. We also recommend a 2" gap between turnstile and neighboring gates

## Hayward Turnstiles, Inc.

SG600 Motorized Swing Gate Dimensions: Single Gate Orientation

**Phone:** 203-647-9147 **Fax:** 203-200-7886

Email: sales@haywardts.com
Mail: 160 Wampus Lane

Milford, CT 06460

SG600- side view