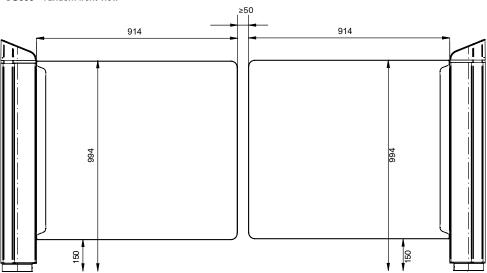

SG600- Tandem front view

SG600 - tandem top view

\*not to scale. All dimensions in millimeters. We recommend a 2" gap between products and neighboring walls/rails/ other obstructions. We also recommend a 2" gap between turnstile and neighboring gates

## Hayward Turnstiles, Inc.

SG600 Motorized Swing Gate Dimensions: Tandem Gate Orientation