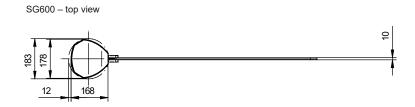

**Phone:** 203-647-9147 **Fax:** 203-200-7886

Email: sales@haywardts.com
Mail: 160 Wampus Lane

Milford, CT 06460

SG600- side view

SG600 - front view

\*not to scale. All dimensions in millimeters. We recommend a 2" gap between products and neighboring walls/rails/ other obstructions. We also recommend a 2" gap between turnstile and neighboring gates

## Hayward Turnstiles, Inc.

SG600 Motorized Swing Gate Dimensions: Single Gate Orientation

**Phone:** 203-647-9147 **Fax:** 203-200-7886

Email: sales@haywardts.com
Mail: 160 Wampus Lane

Milford, CT 06460

SG600- side view