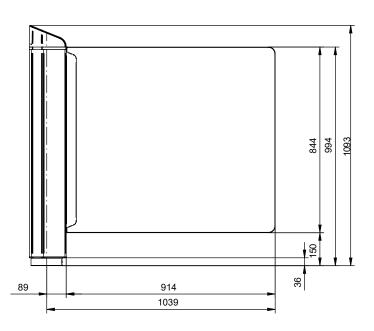

**Phone:** 203-647-9147 **Fax:** 203-200-7886

Email: sales@haywardts.com
Mail: 160 Wampus Lane

Milford, CT 06460

SG600- side view

SG600 - front view

\*not to scale. All dimensions in millimeters. We recommend a 2" gap between products and neighboring walls/rails/ other obstructions. We also recommend a 2" gap between turnstile and neighboring gates

## Hayward Turnstiles, Inc.

SG600 Motorized Swing Gate Dimensions: Single Gate Orientation

**Phone:** 203-647-9147 **Fax:** 203-200-7886

Email: sales@haywardts.com
Mail: 160 Wampus Lane

Milford, CT 06460

SG600- side view