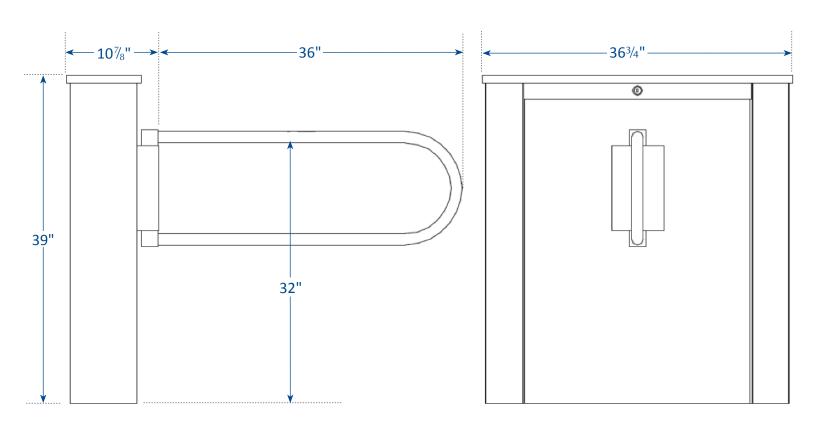

## Premium Value • Streamlined design • One or two way swing • Custom top

SwingGate MR200 Plus (36" ADA opening)

### **Specifications:**

- 36" ADA clear opening single width (standard sized)
- One-way 90 degree swing or two-way 180 degree swing
- Self closing heavy-duty hinge
- Rounded solid surface top (color choice)