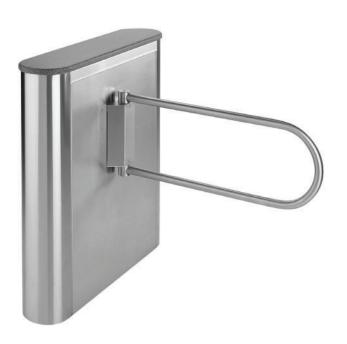

## Swing Gate MR200 Plus ADA Stainless

The MR200 Plus ADA is our premium cabinet style self-closing gate with a stainless finish, rounded corner streamlined design, choice of custom solid surface tops, and a double wall cabinet that is durable and built tough for long lasting reliable performance.

All MR200 Plus ADA models include a self-closing heavy-duty hinge, a full size 36" clear ADA opening for handicap access, and either a one way 90 degree swing, or two-way 180 degree swing.

Available options include: an electric magnetic strike lock (integrates with access control systems), and push-button activation (momentary or timer).