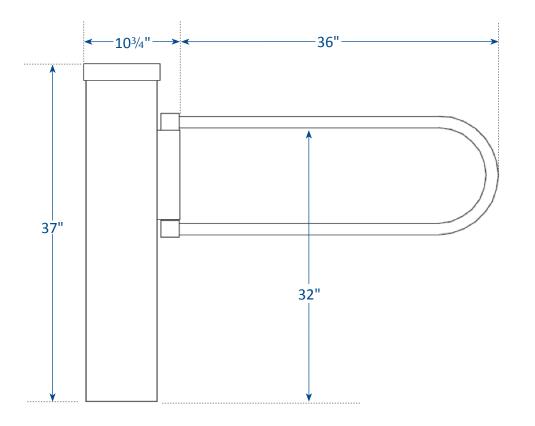

### Mid-Range Value • Classic design • One or two way swing • Fixed ADA size

SwingGate MR100 (36" ADA opening)

All MR100 ADA models include a self-closing heavy-duty hinge, a full size 36" clear ADA opening for handicap access, and either a one way 90 degree swing, or two-way 180 degree swing.

Available options include: an electric magnetic strike lock (integrates with access control systems), and push-button activation (momentary or timer).

#### **Specifications:**

- 36" ADA clear opening single width (standard sized)
- One-way 90 degree swing or two-way 180 degree swing
- Self closing heavy-duty hinge