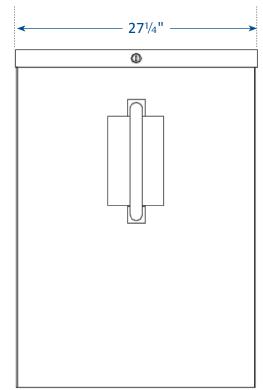

### **Design & Construction:**

- Simple classic rectangular design matches MR100
- · Cabinet style construction for enhanced rigidity
- Side walls are double walled stainless
- Stainless top
- Arms are stainless tubing (1-1/4" diameter)
- Interior or exterior use