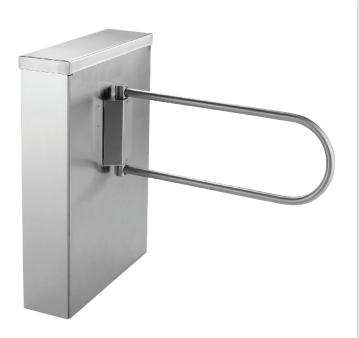

# Swing Gate MR100 ADA Stainless

### Mid-Range Value • Classic design • One or two way swing • Fixed ADA size

SwingGate MR100 (36" ADA opening)

The MR100 ADA is our mid-range cabinet style self-closing gate with a stainless finish, classic rectangular design, and a double wall cabinet that is durable and built tough for long lasting reliable performance.