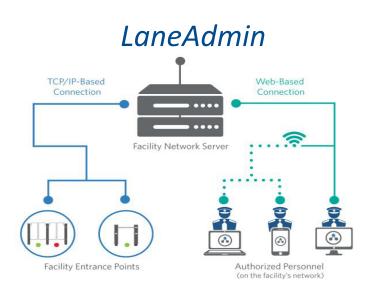

### LaneAdmin Remote Monitoring Software

### • TCP/IP Based Application • Control & Monitor Turnstiles from Any Device

Control your EZ Lane SL2000 remotely from any device

The LaneAdmin Remote Monitoring Software is a browser-based software that allows you to take control of virtually all the day-to-day operational functions of our EZ Lane SL2000 optical turnstile. Whether you use a laptop, PC, or tablet, our LaneAdmin allows you to remotely control your SL2000 seamlessly.

# Web based application to remotely monitor and control all installed turnstiles from multiple devices