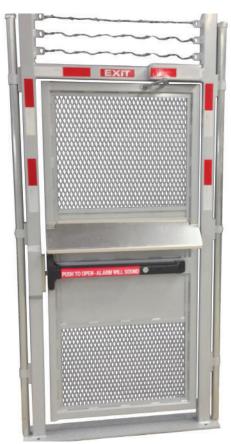

**HTSG**Shown in Galvanized Steel

# **SwingGate HTSG**

- Push Bar for Quick Exit
- Ships Preassembled
- Quick Installation Into Fence Lines

Built from heavy gauge, military-grade steel, the HTSG door assembly is fully welded and features stainless steel hinges for a lifetime of reliable performance. The frame is tamper-resistant, with rigid expanded metal grating top and bottom. The unit also includes a push bar for quick exit and emergency egress. Shipped pre-assembled, it installs quickly and integrate easily into existing fence lines.