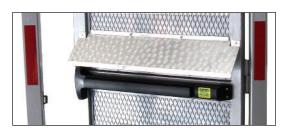

Get in touch with us for expert advice, design assistance, project review, free quotes, and for help with your access control needs.

**Push Bar** – Push-bar shield for tamper resistance and weather protection.

#### **Standard Features:**

- Choice of right or left-handed swing.
- Exit push-bar with keyed entry.
- Aluminum push-bar shield for tamper resistance and weather protection.
- Barb arm extensions for extra height
- Subterranean cross members for below grade mounting, or diamond plate steel for above ground installation