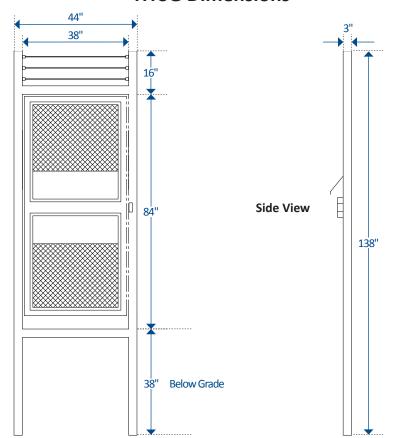

ndustrial grade expanded metal grating
- Stainless steel hi-performance hinges

**Front View** 

- Built for harsh and extreme environments
- Heavy-duty, durable, and long-lasting construction

#### **Standard Features:**

- Choice of right or left-handed swing.
- Exit push-bar with keyed entry.
- Aluminum push-bar shield for tamper resistance and weather protection.
- Barb arm extensions for extra height
- Subterranean cross members for below grade mounting, or diamond plate steel for above ground installation

#### **Options:**

- Self-closing hydraulic gate
- · Vertical pickets behind metal grating
- Push-bar with electric or mechanical keypad, or reader interface

#### Warranty:

Units are warranted against defects in materials and workmanship for one year.



### **HTSG Dimensions**