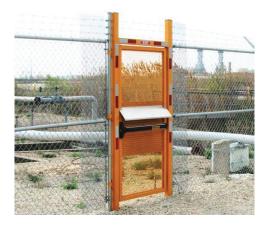

#### **Applications:**

The HTSG High Security gates are manufactured to commercial grade specifications and designed to perform in the harshest environments. They are a popular choice for high-security areas and industrial applications such as chemical plants, power stations, and refineries.