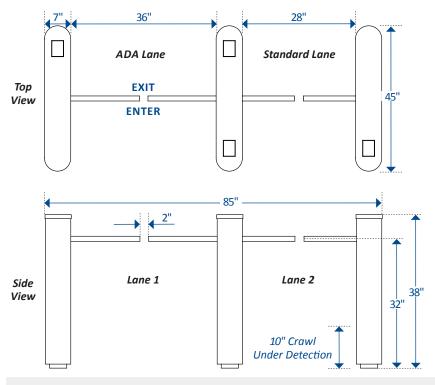

#### **Crawl Under Detection:**

Optical LED's detect all movement 10" above the floor