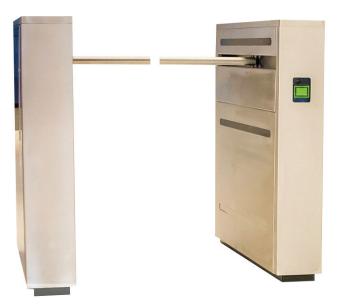

# **EZ Lane Swing Arm Basic Barrier Security**

# Mid-Range Optical • Basic Security • Single/Double Arm Swing Barrier **Bi-Directional** • Tailgate Detection • Crawl Detection • Full Alerts

EZ Lane Swing Arm (28"-36" ADA opening)

The EZ Lane Swing Arm offers excellent value for a barrier turnstile where basic security is required and are available with your choice of single or double arm models. The arm swing is bi-directional permitting immediate passage. They are designed to prevent tailgating and can be ADA compliant.