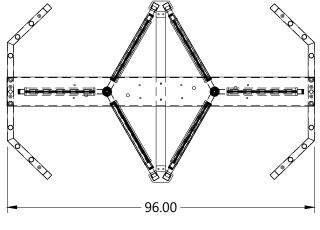

**REV** 

**REVISIONS** All measurements are referenced from the center of the rotating arm assemblies. **REV** ZONE **DESCRIPTION** DATE **APPROVED** A total of 14 holes need to be drilled in the mounting surface (4 for the fixed center arms, 2 for rotating arm bearings & 8 for the cage asssemblies). Top Brace 33.62 HINT: you can lay the top channel on the Cage Assembly ground where you want the turnstile. Use a magic marker to trace 10 of the 14 hole locations. The last 4 can either be measured 21.19 typ 21.19 typ or each cage assemblies can be used as a template. 23.66 typ 23.66 typ 30.19 30.19 Overall Length 96" - 1.50 typ Overall Width 56 5" Overall Height 89 3" 24.18 typ 24.18 typ Top Channel Rotating Arm Assembly -16.06 <del>-</del> 16.06 — 1.50 typ -Fixed Arm Assembly HAYWARD TURNSTILES, INC. This drawing is the property of Hayward Turnstiles, Inc., and contains proprietary information. It may not be copied, reproduced or transmitted in any manner to a TITLE third party without prior written permission from **HT431T Mounting Hole Locations** Hayward Turnstiles, Inc. SIZE CODE **DWG NO REV** Material: Unless otherwise specified, all HT431T Holes Finish: dimensions are in inches. 1/1 **WEIGHT** Drawn: MM 1/18/22 SCALE 1:16 SHEET