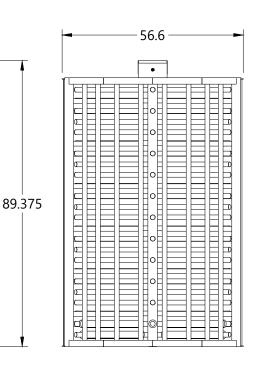

**REV** 

**REVISIONS** All measurements are referenced from the center of the rotating arm assemblies. **REV** ZONE **DESCRIPTION** DATE **APPROVED** A total of 14 holes need to be drilled in the mounting surface (4 for the fixed center arms, 2 for rotating arm bearings & 8 for the cage asssemblies). Top Brace 33.62 HINT: you can lay the top channel on the Cage Assembly ground where you want the turnstile. Use a magic marker to trace 10 of the 14 hole locations. The last 4 can either be measured 21.19 typ 21.19 typ or each cage assemblies can be used as a template. 23.66 typ 23.66 typ 30.19 30.19 Overall Length 96" - 1.50 typ Overall Width 56 5" Overall Height 89 3" 24.18 typ 24.18 typ Top Channel Rotating Arm Assembly -16.06 <del>-</del> 16.06 — 1.50 typ -Fixed Arm Assembly HAYWARD TURNSTILES, INC. This drawing is the property of Hayward Turnstiles, Inc., and contains proprietary information. It may not be copied, reproduced or transmitted in any manner to a TITLE third party without prior written permission from **HT431T Mounting Hole Locations** Hayward Turnstiles, Inc. SIZE CODE **DWG NO REV** Material: Unless otherwise specified, all HT431T Holes Finish: dimensions are in inches. 1/1 **WEIGHT** Drawn: MM 1/18/22 SCALE 1:16 SHEET