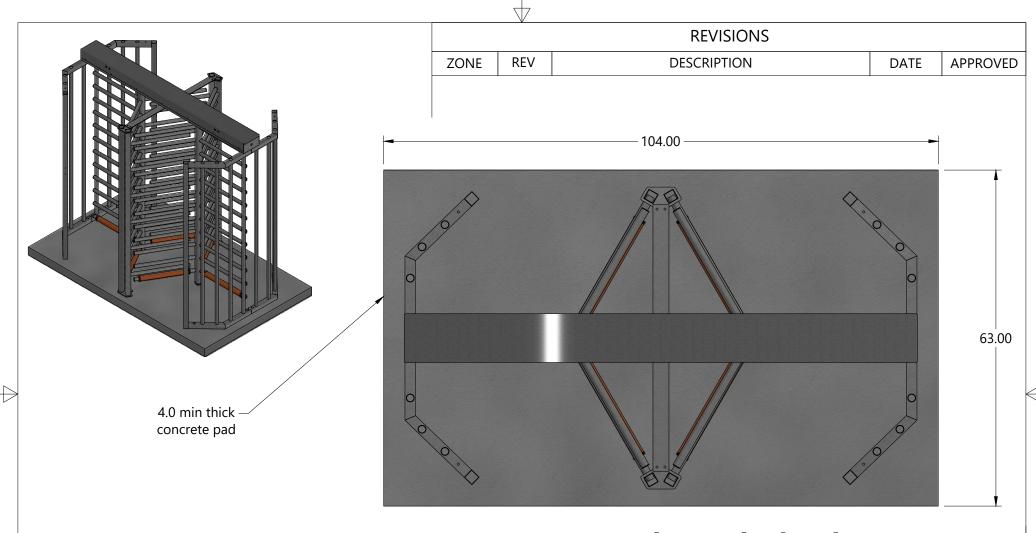

## **Concrete pad must be level**

Unless otherwise specified, all dimensions are in inches.

.XXX +/- .005 .XX +/- .010 .X +/- .03 Surface finish 125 RMS Max Break all edges & sharp corners

| This drawing is the property of Hayward Turnstiles, Inc., and contains proprietary information. It may not be copied, reproduced or transmitted in any manner to a third party without prior written permission from Hayward Turnstiles, Inc. |      | 11, (177, (18) 1811, 1823, 1148. |    |              |         |     |     |
|-----------------------------------------------------------------------------------------------------------------------------------------------------------------------------------------------------------------------------------------------|------|----------------------------------|----|--------------|---------|-----|-----|
|                                                                                                                                                                                                                                               |      |                                  | Т  | Concr        | ete Pad |     |     |
| Material: Concrete                                                                                                                                                                                                                            | SIZE | CODE                             |    | DWG NO       |         |     | REV |
| Finish:                                                                                                                                                                                                                                       |      |                                  |    | HT431T-CP    |         |     |     |
| Drawn: MM                                                                                                                                                                                                                                     | SCAL | _E 1:16                          | WE | VEIGHT SHEET |         | 1/1 |     |