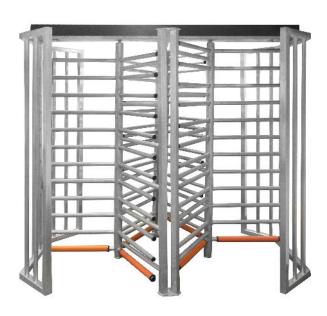

## HT431T Tandem Full Height Turnstile

Complete Dimensions and Mounting Information

**REV DESCRIPTION** 

DATE

**APPROVED** 

ZONE

## **HT431T Tandem Full Height Turnstile**

Unless otherwise specified, all dimensions are in inches.

.XXX + / - .005.XX +/- .010 .X +/- .03 Surface finish 125 RMS Max Break all edges & sharp corners This drawing is the property of Hayward Turnstiles, Inc., and contains proprietary information. It may not be copied, reproduced or transmitted in any manner to a TITLE third party without prior written permission from Hayward Turnstiles, Inc.

HAYWARD TURNSTILES, INC.

Tandem Full Height (galvanized)

SIZE Material: steel Finish: galvanized Drawn: MM- 1/15/22 **SCALE** 

CODE **DWG NO** 

1:30

**WEIGHT** 

HT431T-GV

1/1 SHEET