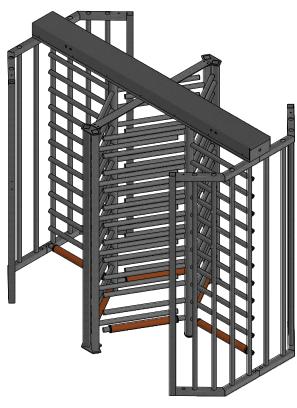

## HT431T Tandem Full Height Turnstile

Complete Dimensions and Mounting Information

**REV DESCRIPTION** 

DATE

**APPROVED** 

ZONE

## **HT431T Tandem Full Height Turnstile**

Unless otherwise specified, all dimensions are in inches.

.XXX + / - .005.XX +/- .010 .X +/- .03 Surface finish 125 RMS Max Break all edges & sharp corners This drawing is the property of Hayward Turnstiles, Inc., and contains proprietary information. It may not be copied, reproduced or transmitted in any manner to a TITLE third party without prior written permission from Hayward Turnstiles, Inc.

HAYWARD TURNSTILES, INC.

Tandem Full Height (galvanized)

SIZE Material: steel Finish: galvanized Drawn: MM- 1/15/22 **SCALE** 

CODE **DWG NO** 

1:30

**WEIGHT** 

HT431T-GV

1/1 SHEET