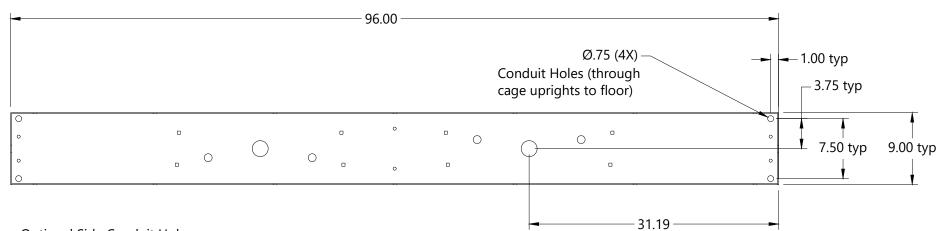

WIRING NOTES: Do not run low voltage and high voltage wiring in the same conduit. Be sure to bond the turnstile according to local code. Every installation is different so the HT431T was designed to accomodate many different wiring configurations. Wiring can be run from the floor up through any of the cage section uprights and into the top channel. Additionally, wiring can be run from a wall directly into the top channel at either end.

| REVISIONS |     |             |      |          |  |  |  |
|-----------|-----|-------------|------|----------|--|--|--|
| ZONE      | REV | DESCRIPTION | DATE | APPROVED |  |  |  |

Optional Side Conduit Holes (each end of channel)

| This drawing is the property of Hayward Turnstiles, Inc., and contains proprietary information. It may not be copied, reproduced or transmitted in any manner to a third party without prior written permission from Hayward Turnstiles, Inc. |      | 11, (1, (1, (1, (1, (1, (1, (1, (1, (1, |    |                |         |      |     |  |
|-----------------------------------------------------------------------------------------------------------------------------------------------------------------------------------------------------------------------------------------------|------|-----------------------------------------|----|----------------|---------|------|-----|--|
|                                                                                                                                                                                                                                               |      |                                         | Т  | Tandem Cond    | duit Ho | oles |     |  |
| Material:                                                                                                                                                                                                                                     | SIZE | CODE                                    |    | DWG NO         | l:4     |      | REV |  |
| Finish:                                                                                                                                                                                                                                       |      |                                         |    | HT431T Conduit |         |      |     |  |
| Drawn: MM                                                                                                                                                                                                                                     | SCAL | E 1·12                                  | WE | IGHT           | SHEET   | 1/1  |     |  |