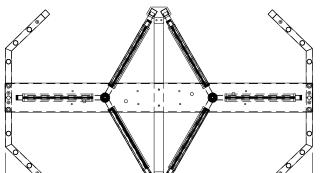

**REV** 

**REVISIONS** All measurements are referenced from the center of the rotating arm assemblies. **REV** ZONE **DESCRIPTION** DATE **APPROVED** A total of 14 holes need to be drilled in the mounting surface (4 for the fixed center arms, 2 for rotating arm bearings & 8 for the cage asssemblies). Top Brace 33.62 HINT: you can lay the top channel on the Cage Assembly ground where you want the turnstile. Use a magic marker to trace 10 of the 14 hole locations. The last 4 can either be measured 21.19 typ 21.19 typ or each cage assemblies can be used as a template. 23.66 typ 23.66 typ 30.19 30.19 Overall Length 96" - 1.50 typ Overall Width 56 5" Overall Height 89 3" 24.18 typ 24.18 typ Top Channel Rotating Arm Assembly -16.06 <del>-</del> 16.06 — 1.50 typ -Fixed Arm Assembly HAYWARD TURNSTILES, INC. This drawing is the property of Hayward Turnstiles, Inc., and contains proprietary information. It may not be copied, reproduced or transmitted in any manner to a TITLE third party without prior written permission from **HT431T Mounting Hole Locations** Hayward Turnstiles, Inc. SIZE CODE **DWG NO REV** Material: Unless otherwise specified, all HT431T Holes Finish: dimensions are in inches. 1/1 **WEIGHT** Drawn: MM 1/18/22 SCALE 1:16 SHEET