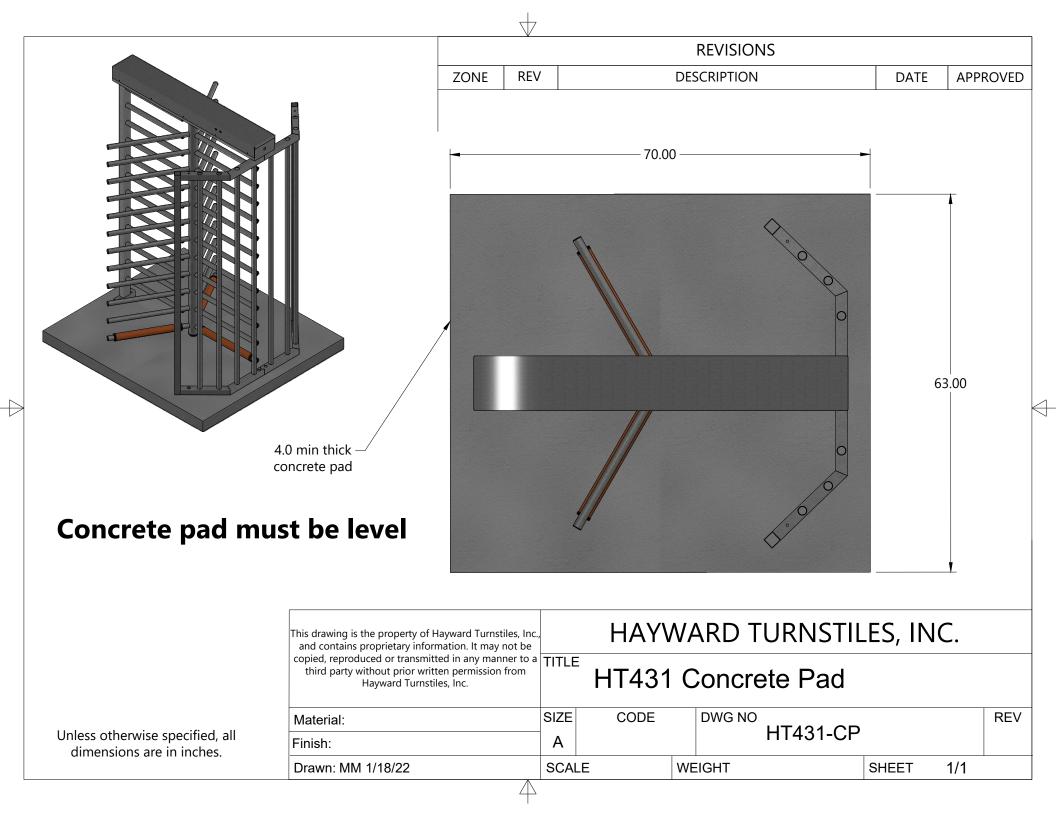

## **HT431 Full Height Turnstile**

**Complete Dimensions and Mounting Information** 

All measurements are referenced from the center of the rotating arm assembly.

A total of 8 holes need to be drilled in the floor to mount the turnstile (3 for the fixed arm assembly, 1 for the rotating arm bearing & 4 for the cage assembly).

Hint: you can lay the top channel on the ground where you want the turnstile (be sure the orientation is correct). Use a magic marker to trace 6 of the 8 hole locations. The last 2 can either be measured or each cage can be used as a template.

> Overall Length 62  $\frac{3}{8}$ " Overall Width 55" Overall Height 89  $\frac{3}{8}$ "