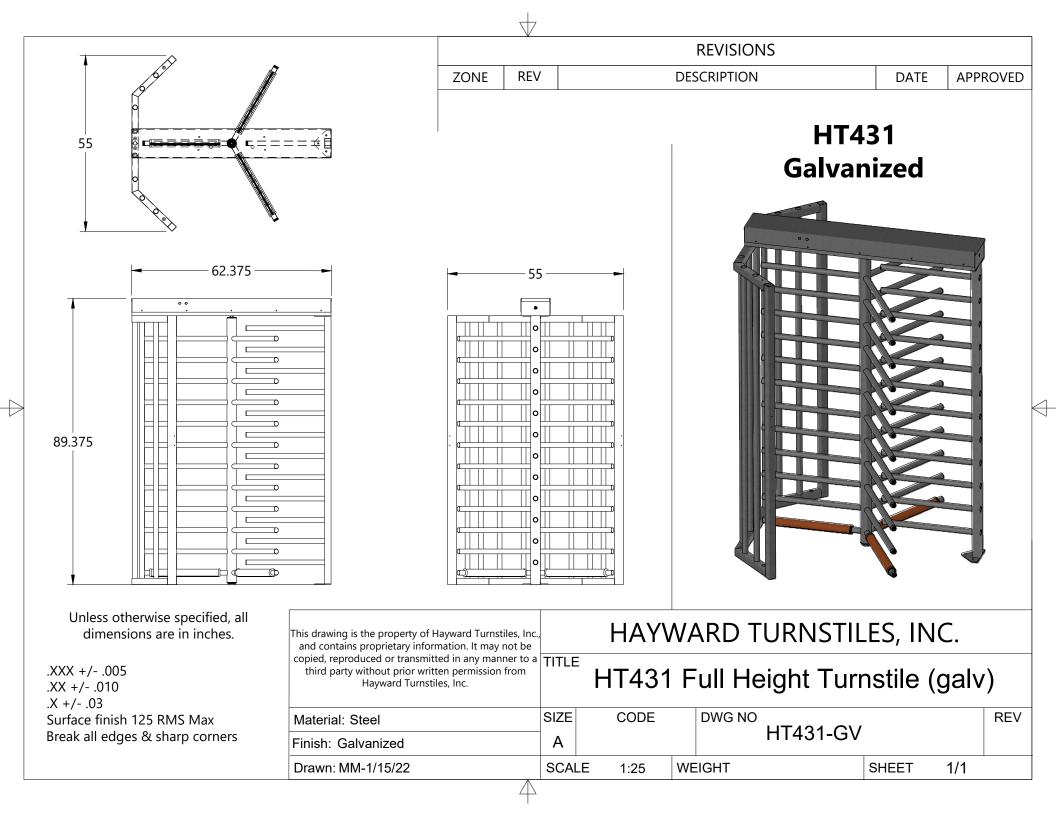

## **HT431 Full Height Turnstile**

**Complete Dimensions and Mounting Information** 

All measurements are referenced from the center of the rotating arm assembly.

A total of 8 holes need to be drilled in the floor to mount the turnstile (3 for the fixed arm assembly, 1 for the rotating arm bearing & 4 for the cage assembly).

> Overall Length 62  $\frac{3}{8}$ " Overall Width 55" Overall Height 89  $\frac{3}{8}$ "