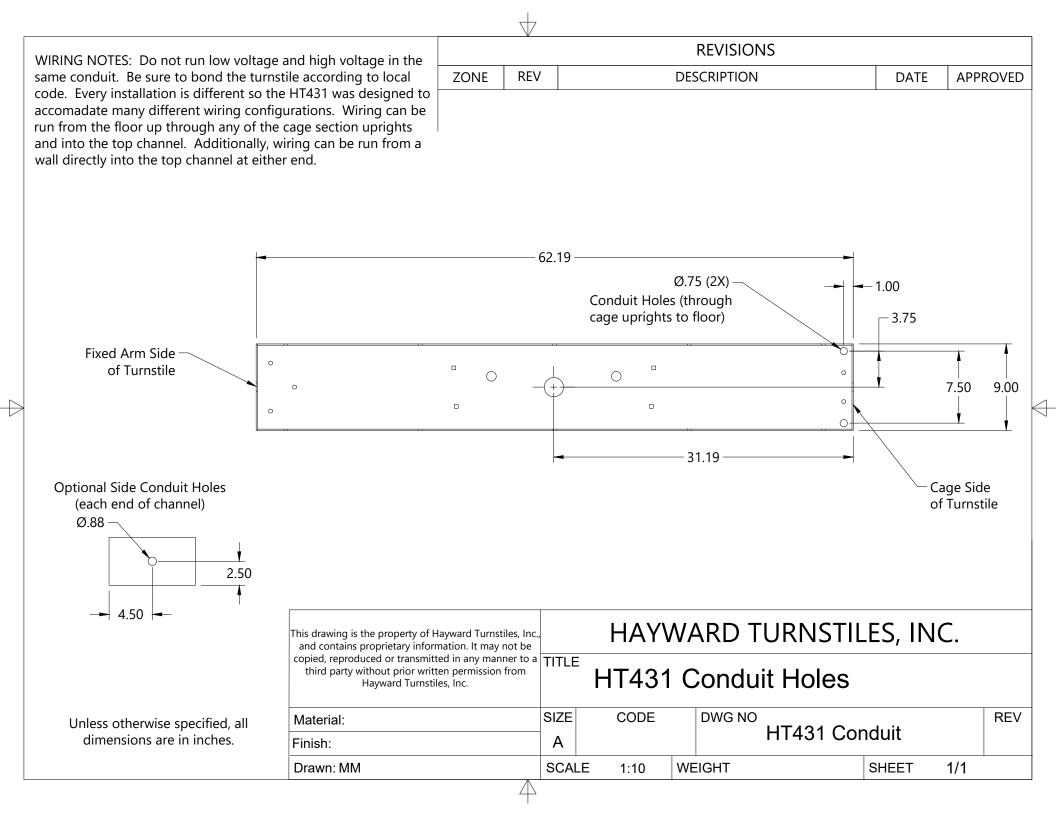

Phone:
 203-647-9147

 Fax:
 203-200-7886

 Email:
 sales@haywardts.com

 Mail:
 160 Wampus Lane

 Milford, CT 06460

## **HT431 Full Height Turnstile**

**Complete Dimensions and Mounting Information** 





All measurements are referenced from the center of the rotating arm assembly.

A total of 8 holes need to be drilled in the floor to mount the turnstile (3 for the fixed arm assembly, 1 for the rotating arm bearing & 4 for the cage assembly).

Hint: you can lay the top channel on the ground where you want the turnstile (be sure the orientation is correct). Use a magic marker to trace 6 of the 8 hole locations. The last 2 can either be measured or each cage can be used as a template.

> Overall Length 62  $\frac{3}{8}$ " Overall Width 55" Overall Height 89  $\frac{3}{8}$ "