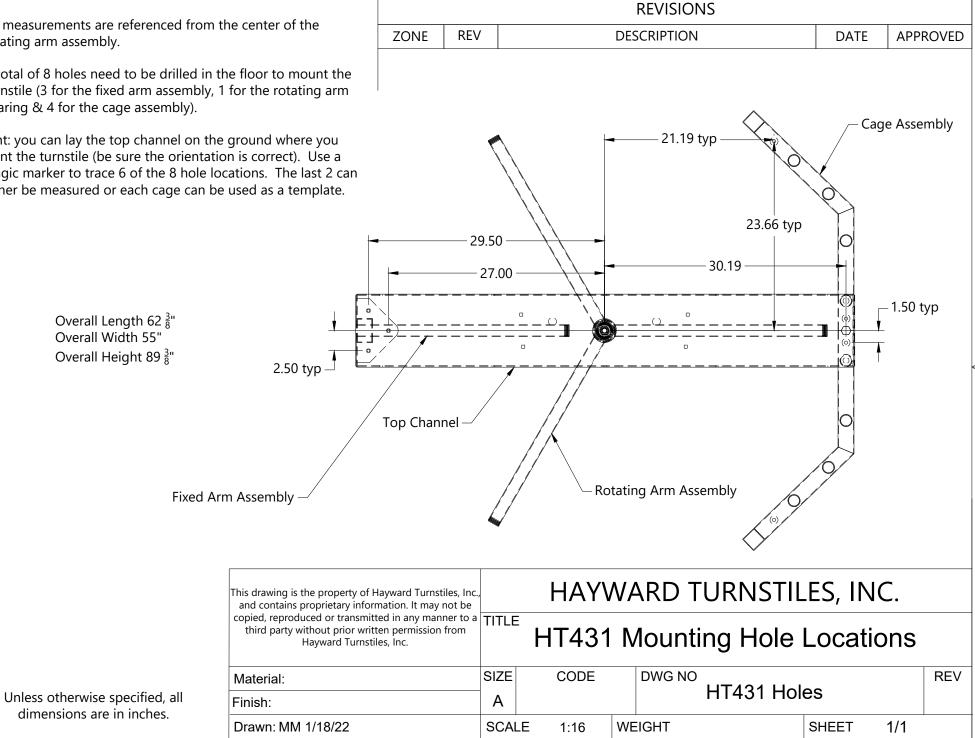

## **HT431 Full Height Turnstile**

**Complete Dimensions and Mounting Information** 

All measurements are referenced from the center of the rotating arm assembly.

A total of 8 holes need to be drilled in the floor to mount the turnstile (3 for the fixed arm assembly, 1 for the rotating arm bearing & 4 for the cage assembly).

Hint: you can lay the top channel on the ground where you want the turnstile (be sure the orientation is correct). Use a magic marker to trace 6 of the 8 hole locations. The last 2 can either be measured or each cage can be used as a template.

> Overall Length 62  $\frac{3}{8}$ " Overall Width 55" Overall Height 89  $\frac{3}{8}$ "