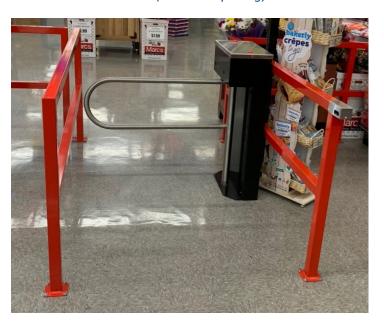

#### **Optional Sensor Rail System**

Available to detect oncoming traffic and open the gate automatically. Great for one-way traffic enforcement in retail environments for theft prevention

This touchless motorized swing gate features a smart motor that drives the swinging barrier that can be optionally coupled with our optical rail detection system to provide a comprehensive, one-way enforcement system often used for theft mitigation at retail environments like grocery stores and convenience stores.

#### **Applications:**

The LC150 ADA Motorized is a great solution for providing hands-free handicap access. This product mates usability with cost consciousness, allowing you to provide touchless handicap access without breaking the bank. Including our optional sensor rail system expands the LC150 use case further, allowing you to use it for one-way traffic enforcement. The sensor rails detect when people are approaching the gate and automatically opens the gate to let them through while cross beam cabinet sensors ensure the gates do not prematurely close on people. This setup is great for retail entrances; allowing people to enter the store but not sneak out the entrance with stolen goods.