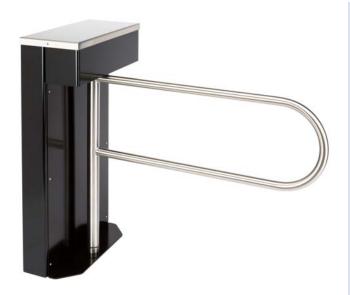

# Swing Gate LC150 ADA Motorized Swing Gate

## **SwingGate LC150 Motorized**

(36" ADA opening)

#### Affordable ADA Compliance:

The LC150 ADA Motorized cabinet style gate is an affordable and durable entry control solution. Standard features include heavy wall cabinet construction, touchless motorized operation, and a powder coat finish. Its rugged, no-frills design is constructed for use in high traffic areas and performs well under heavy usage.