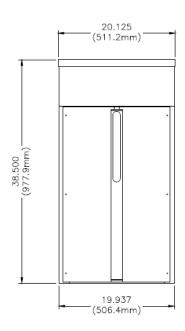

#### **Specifications:**

- 36" ADA clear opening single width (standard sized)
- Motorized passage in either one-way or two-way swing
- Hardened tool steel locking bars, cam, and roller assemblies
- Permanently lubricated bearings
- Powder coat finish walls with 304 stainless top
- Side walls are heavy 7-gauge carbon steel
- · Arms are 12 gauge stainless steel