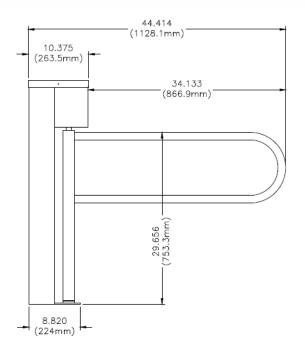

#### **Specifications:**

- 36" ADA clear opening single width (standard sized)
- Motorized passage in either one-way or two-way swing
- Hardened tool steel locking bars, cam, and roller assemblies
- Permanently lubricated bearings
- Powder coat finish walls with 304 stainless top
- Side walls are heavy 7-gauge carbon steel
- · Arms are 12 gauge stainless steel