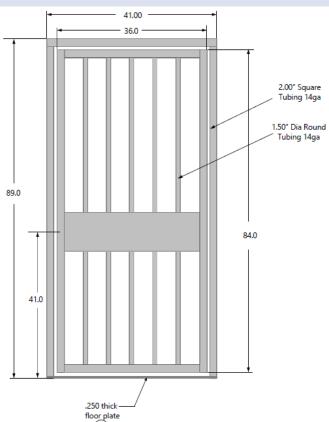

# SwingGate HTG-A 36" ADA Passage Width

#### **Full Height Handicap Access:**

Our HTG-A full height gate provides the same floor to ceiling level of security as our full height turnstiles while simultaneously providing an ADA compliant clear opening. This model features a spacious 36" opening to provide ample entry space for wheelchairs, deliveries, toolboxes, and more. The HTG-A is a great choice for entry and exit access control via card swipe, push button, other means when handicap access is still required.

#### **Design & Construction:**

- Designed as an ADA compliant solution for perimeter security
- ADA compliant passage width
- Fully welded exterior components
- Built from heavy gauge materials that meet ASTM standards
- Built with sturdy steel vertical bars
- Minimally exposed, tamper proof hardware