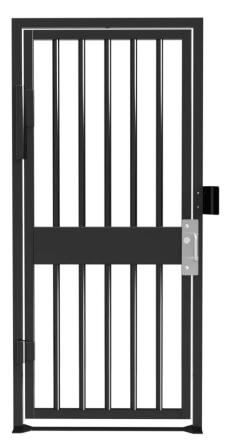

# SwingGate HTG-A 36" ADA Passage Width

## Full Height Security • Matches SecureTurn Full Height Turnstiles • Electric Strike

#### **Full Height Handicap Access:**

Our HTG-A full height gate provides the same floor to ceiling level of security as our full height turnstiles while simultaneously providing an ADA compliant clear opening. This model features a spacious 36" opening to provide ample entry space for wheelchairs, deliveries, toolboxes, and more. The HTG-A is a great choice for entry and exit access control via card swipe, push button, other means when handicap access is still required.

#### **Applications:**

The SwingGate HTG-A is the perfect solution for anyone looking to harness the security of a full height entry product without sacrificing handicap accessibility. This model is also great if you have an entrance that is frequented with deliveries, entrants with toolboxes or luggage, or any other item that would not regularly fit through a full height turnstile. It's vertical steel pickets makes it perfect for high security engagements or unmanned entrances.