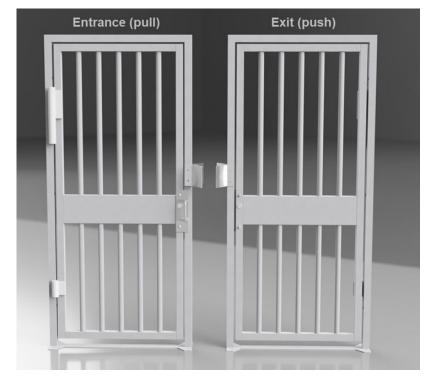

# SwingGate HTG-A 36" ADA Passage Width

#### **Full Height Handicap Access:**

Our HTG-A full height gate provides the same floor to ceiling level of security as our full height turnstiles while simultaneously providing an ADA compliant clear opening. This model features a spacious 36" opening to provide ample entry space for wheelchairs, deliveries, toolboxes, and more. The HTG-A is a great choice for entry and exit access control via card swipe, push button, other means when handicap access is still required.