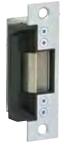

#### **Monitored Latch (included)**

Electric strike lock for integration with card readers, push buttons, and more

#### **Gate Operation:**

- Gate automatically closes with included self closing hinge
- Field selectable electronic strike lock (24VDC) included

- Strike lock can be used mechanically or electronically
- Gate can be locked and unlocked using a key
- Strike lock can be set to lock (fail secure) or unlock (fail safe) the gate during power failure and emergencies (fail secure is standard orientation)
- Voltage for electronic strike can be taken from nearby
   SecureTurn turnstile power supply (inquire before wiring)
- Monitored latch included to detect lock/unlock status and open/close status