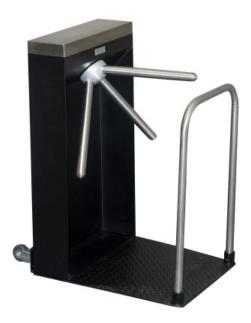

# FastTurn LC100P (Portable) Black or Stainless

## Highly Affordable • Easily Portable • USA Made • Low Maintenance

FastTurn LC100P (Black finish)

FastTurn LC100P (Stainless)

See next page for dimensions and specifications.