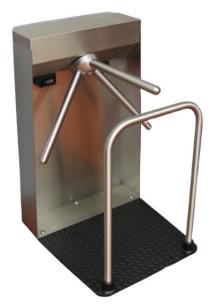

# FastTurn LC100P (Portable) Black or Stainless

## Highly Affordable • Easily Portable • USA Made • Low Maintenance

FastTurn LC100P (Black finish)

FastTurn LC100P (Stainless)

See next page for dimensions and specifications.