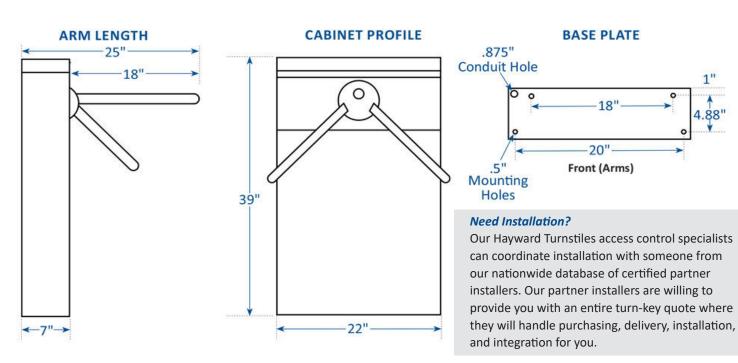

ons:**

- Electric locking module featuring heavy-duty 24 VDC solenoids to integrate with access control (your choice of fail safe or fail secure operation)
- Timed push button (electric units only)
- Electronic six digit resettable counter with LCD display and ten-year lithium battery
- Keyed override (electric units only)
- Out of service lock (electric or manual units)
- Red/Green status indicator lights
- Additional options available upon request

## **Electrical Specifications:**

Power supply input 100-240VAC (.7 amp) 50/60hz output 24VDC (1.1 amp) All components UL recognized

#### Warranty:

Units are warranted against defects in materials and workmanship for a period of one year from date of delivery. See warranty information for specific details.



## FastTurn LC100 Dimensions





## **Expert Advice. Great Value. Contact Us Today!**

Call: 203-647-9147 Email: sales@haywardts.com
Website: www.haywardturnstiles.com