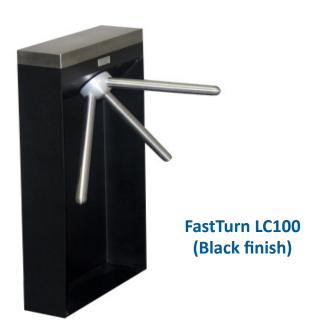

## FastTurn LC100 Black or Stainless

## Materials and finishes available in:

- Black powder coat over steel
- 304 Stainless Steel