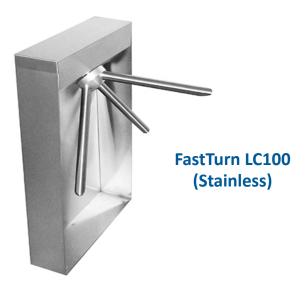

## FastTurn LC100 Black or Stainless

## Materials and finishes available in:

- Black powder coat over steel
- 304 Stainless Steel